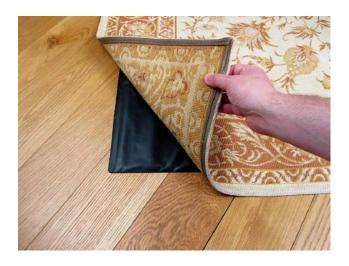

## Under Carpet Pressure Pad

This compact battery operated wireless Monitor is designed to be used with an under carpet pressure pad. When a person steps onto the pressure pad, the monitor sends a signal to the Pager or portable SignWave.

The Mini Monitor is ideal for use when caring for someone who may wander or need assistance when getting out of bed.

The Monitor is also ideal in any situation where a person may need to be alerted to someone entering or leaving a room either in the home or the workplace.